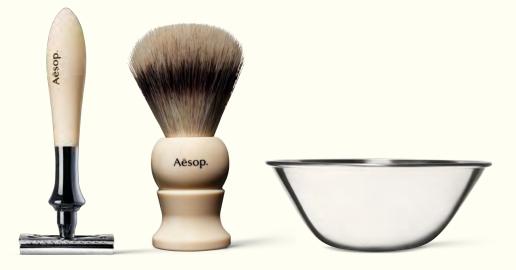

### **Shaving Brush** \$83

A shaving brush of the finest quality for daily use.

**Double-Edge Razor** \$137

**Stainless Steel Bowl** \$33

to Aesop's range of shaving products.

An elegant accompaniment

A finely crafted razor for both new and experienced wet shavers.