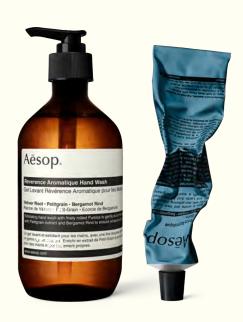

### **Reverence Duet \$161**

A superb duet to cleanse, exfoliate and hydrate the hands; characterised by a complex woody aroma.

Reverence Aromatique Hand Wash 500 mL Reverence Aromatique Hand Balm 500 mL

A careful blend of botanical extracts and finely milled Pumice to purify, refresh and smooth hands.

500 mL

**Reverence Aromatique Hand Balm \$37** 

A rich balm to soothe and treat hands, with a stimulating Vetiver scent.