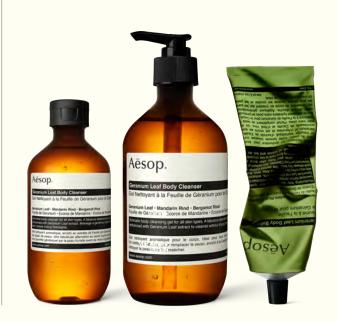

### **Geranium Leaf Duet \$161**

A gentle cleansing and moisturising pair to care for the entire body.

Geranium Leaf Body Cleanser 500 mL Geranium Leaf Body Balm 500 mL

### **Geranium Leaf Body Cleanser** \$33/\$59

An aromatic body cleansing gel for all skin types.

200 mL / 500 mL

### **Geranium Leaf Body Balm \$47**

An exceptional hydrating body balm, perfect for all skin types.

120 mL