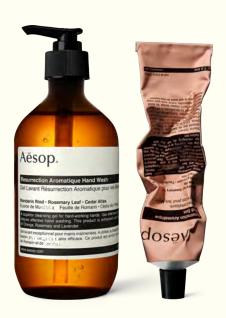

### **Resurrection Rinse-Free Hand Wash** \$13/\$65

Gentle alcohol-based hand wash to ensure meticulously clean hands.

50 mL / 500 mL

### **Resurrection Aromatique Hand Balm \$37**

A readily absorbed balm to effectively soften and hydrate hands, cuticles and feet.

75 mL

### **Resurrection Duet \$161**

A delightful duo to cleanse and care for labour-weary hands.

Resurrection Aromatique Hand Wash 500 mL Resurrection Aromatique Hand Balm 500 mL