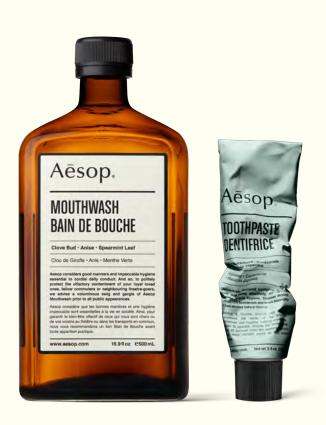

### Mouthwash \$33

Refreshing, alcohol-free mouthwash to maintain impeccable oral hygiene.

500 mL

### **Toothpaste** \$23

Distinctively flavoured toothpaste to effectively clean teeth and gums.